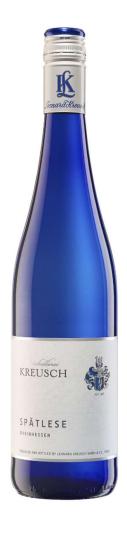

## Spätlese

2023 ■ Rheinhessen ■ Germany ■ 0,75ml

Alcohol 9.0 %

Residual Sugar 81.0 g/L

Acid 6.2 g/L

Bottled & shipped by:

Leonard Kreusch GmbH & Co. KG

D-54311 Trierweiler

FOOD RECOMMENDATION: pair well with a traditional Cajun rice and red bean dish prepared with Andouille sausage. It will also serve as a fine companion to other spicy fare, light desserts and to select cheeses.

RECOMMENDED DRINKING TEMPERATURE: 08°C - 10°CFor more information, please visit <u>www.leonardkreuschwines.com</u>